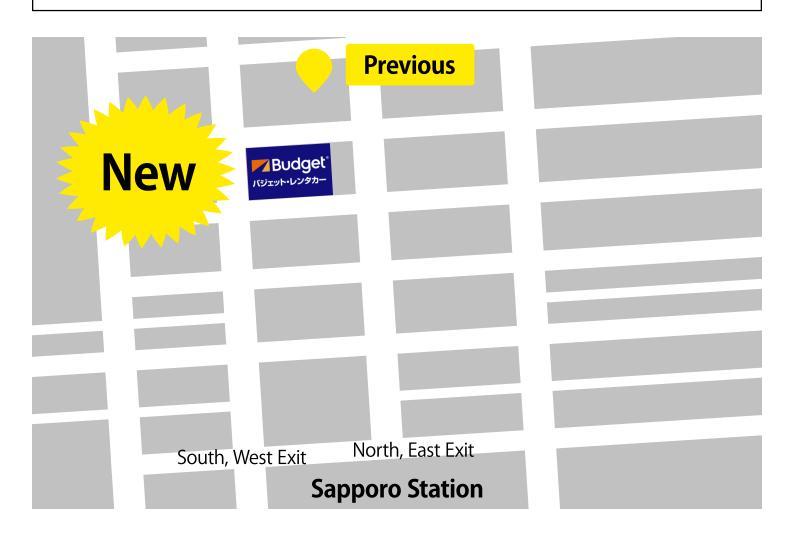

## **Notice of Store Relocation**

Store: Sapporo Station North Exit

Date: 1st July 2019

We are pleased to inform you that the above location will be moving to the following new address Effective July 1st 2019.

Customer is supposed to pick up a car on below location and return a car On previous location. Our staff will let you know about return a car at pick up location.

We look forward to your continued support.

We will strive for providing the excellent service in appreciation of your support.

「New Address」

Budget Rent a Car Sapporo Station North Exit

060-0809

Norute Plaza 1F 3-19-1 Kita 9 Jyo-Nishi Kita-Ku Sapporo City Hokkaido